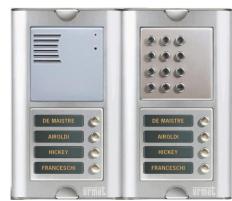

## **Benefits**

- Modular system allows to connect 1 to 64 buttons
- Two 16-digit numbers (IP address) with each button
- · Possible to connect two independent locks for door opening
- Two codes for hanging up the unit from telephone
- Two codes for door opening from telephone
- Six code locks (password from buttons at the door)
- Possibility to connect a numerical keyboard the unit can include 4-18 standard buttons
- · Integrated heating of printed circuit
- Permanent lighting through visiting cards
- Included colour camera
- Ethernet 10/100Mb with standard 10BaseT a 100BaseTx
- Web server for remote configuration BOA
- Operating system Linux 2.6
- SIP connection P2P or PBX network system
- WEB firmware upgradeable
- WEB interface for control and setup parameters

### Modules available

- IPDP-00 basic module without button
- IPDP-00C basic module with integrated camera
- IPNC1,C2,C4 additional button module with 1,2, or 4 buttons
- IPDP-K additional module with a dialling numerical keypad
- IPDP-RFID standalone proximity reader module, up to 500 users

#### **Accessories**

- Cases for surface mounted installation
- Cases for embedded mounted installation
- Module with labels for companies names
- Blind module