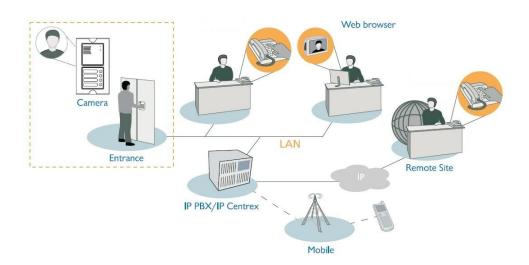

# **IP Door Phone IPDP Modular**

- Voice, video, keypad access control via SIP
- Web server for remote control and configuration
- SIP connection P2P or IP PBX
- Modularity

**The VoIP Door** phone is a complete door entry solution based on IP communication.

**The connection** via SIP P2P protocol to different IP systems or LAN makes it very attractive for all company sizes.

Programming, maintenance and firmware upgrade is done through included web server. The unit is reachable from any place around the world easily.